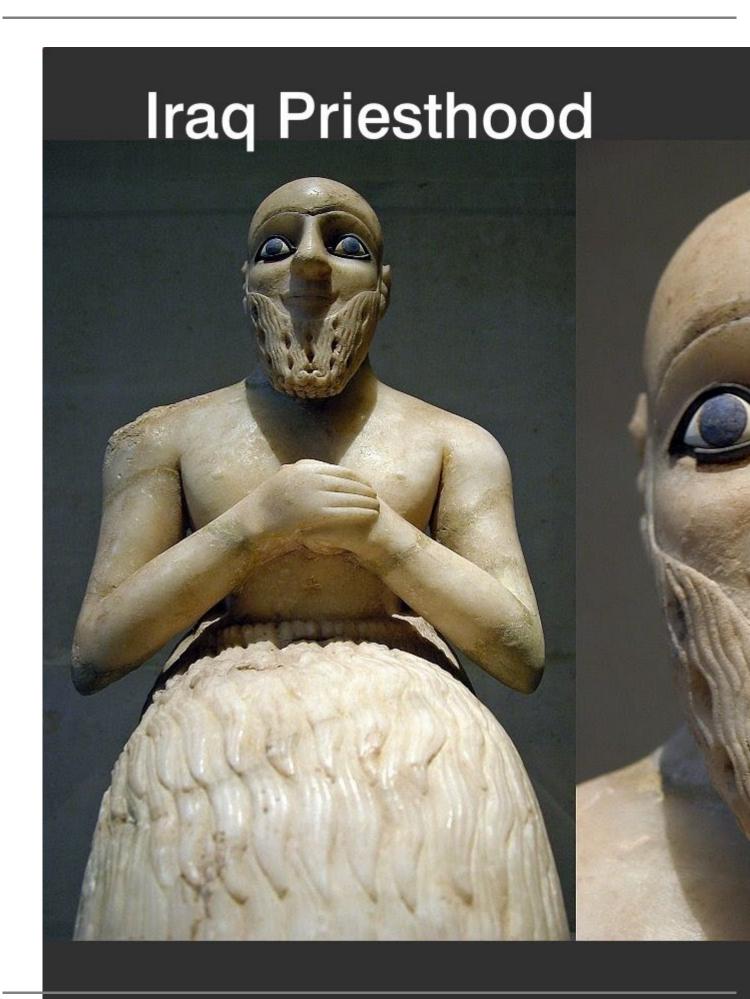

This film proves they bred a race of priests with prominent brow bones, huge noses and large eyes – they were the first 'divine' creations, and all Rabbis claim descent from this first wave of genetically created priests, who today consider themselves to be 'the Chosen Ones'...