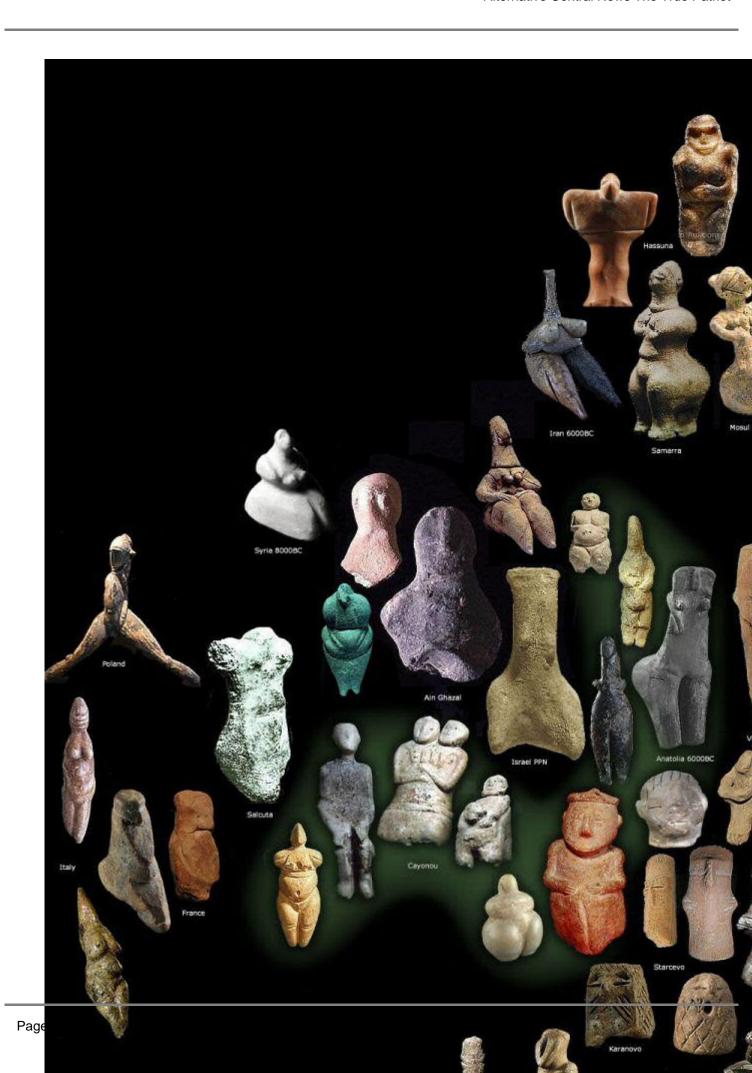

Museums worldwide have in their vaults many statues which are categorized as "VENUS FIGURINES" – they exist in many countries on three continents. All share similar features of stubby legs, sometime no arms, and exposed brain-stem [so electrodes can control functions] and wide hips to accommodate high-rate birthing of further generations of human 'GOYLEMS'.