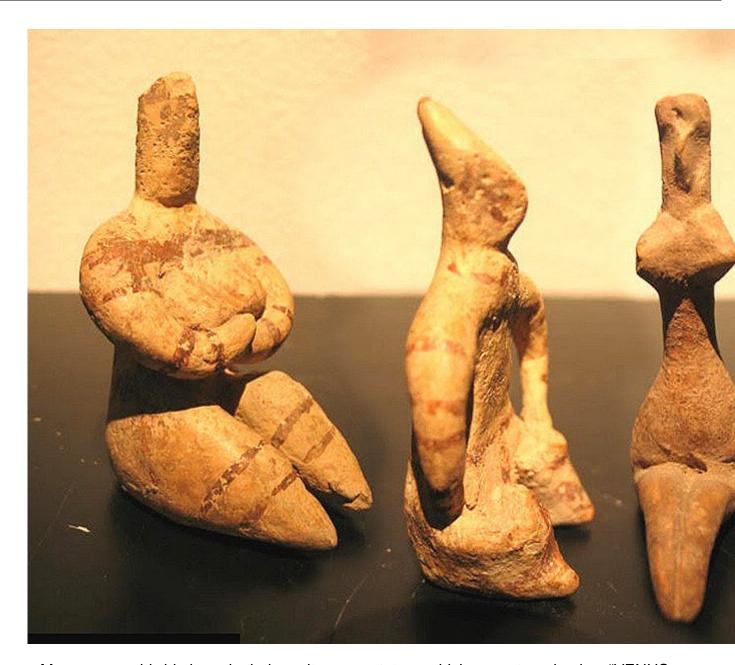

Museums worldwide have in their vaults many statues which are categorized as "VENUS FIGURINES" – they exist in many countries on three continents. All share similar features of stubby legs, sometime no arms, and exposed brain-stem [so electrodes can control functions] and wide hips to accommodate high-rate birthing of further generations of human 'GOYLEMS'.