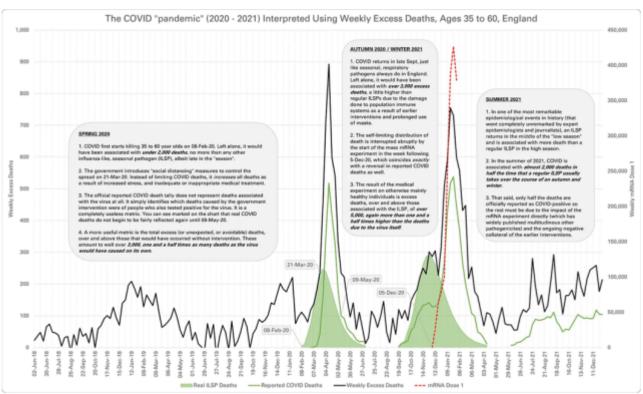

Below is the wording of the text boxes in the chart above.

#### SPRING 2020

- COVID first starts killing 35 to 60-year-olds on 08-Feb-20. Left alone, it would have been associated with *under 2,000 deaths*, no more than any other influenza-like, seasonal pathogen (ILSP), albeit late in the "season".
- 2. The government introduces "social distancing" measures to control the spread on 21-Mar-20. Instead of limiting COVID deaths, it *increases* all deaths as a result of increased stress, and inadequate or inappropriate medical treatment.
- 3. The official reported COVID death tally does not represent deaths associated with the virus at all. It simply identifies which deaths caused by the government intervention were of people who also tested positive for the virus. It is a completely useless metric. You can see marked on the chart that real COVID deaths do not begin to be fairly reflected again until 09-May-20.
- 4. A more useful metric is the total excess (or unexpected, or avoidable) deaths, over and above those that would have occurred without intervention. These amount to well over *3,000, one and a half times as many deaths as the virus would have caused on its own*.

#### AUTUMN 2020 / WINTER 2021

- COVID returns in late Sept, just like seasonal, respiratory pathogens always do in England. Left alone, it would have been associated with over 3,000 excess deaths, a little higher than regular ILSPs due to the damage done to population immune systems as a result of earlier interventions and prolonged use of masks.
- 2. The self-limiting distribution of death is interrupted abruptly by the start of the mass mRNA

experiment in the week following 5-Dec-20, which coincides *exactly* with a reversal in reported COVID deaths as well.

3. The result of the medical experiment on otherwise mainly healthy individuals is excess deaths, over and above those associated with the ILSP, of over 5,000, again more than one and a half times higher than the deaths due to the virus itself.

### SUMMER 2021

- 1. In one of the most remarkable epidemiological events in history (that went completely unremarked by expert epidemiologists and journalists), an ILSP returns in the middle of the "low season" and is associated with more death than a regular ILSP in the high season.
- 2. In the summer of 2021, COVID is associated with *almost 2,000 deaths in half the time that a regular ILSP usually takes over the course of an autumn and winter*.
- 3. That said, only half the deaths are officially reported as COVID-positive so the rest must be due to the impact of the mRNA experiment directly (which has widely published multitudinous other pathogenicities) and the ongoing negative collateral of the earlier interventions.