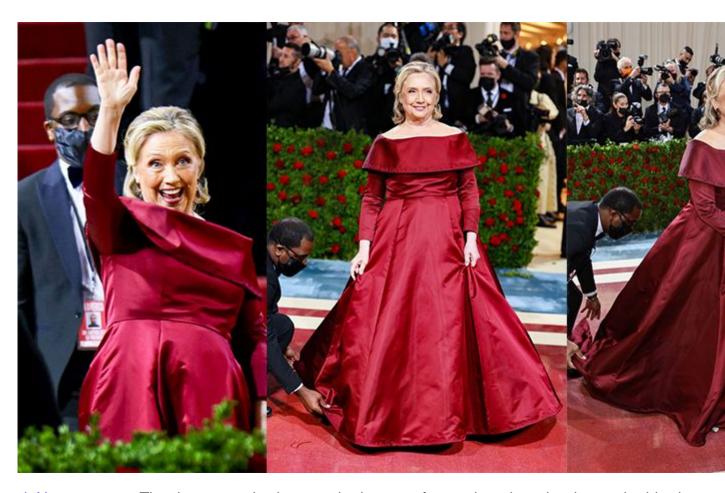

# **Description**

USA: A maskless Hillary Clinton arrived at the 2022 Met Gala on Monday evening, in a blood-colored custom gown.

As she walked the red carpet, her gown was attended to by a masked black staffer in an image that gave off 'slave owner vibes'.

While many blasted the display, Vareity described Clinton, with her gown which had women's names sown into it, as 'Regal':

Hillary Clinton wears a Bordeaux-colored gown designed by Joseph Altuzarra with the names of historic women sewn into the hem and neckline.

They include Abigail Adams, Shirley Chisolm and Madeleine Albright. https://t.co/nW5rDeFhce pic.twitter.com/tVjjQ4luGa

— The Associated Press (@AP) May 2, 2022

<u>Summit News</u> reports: The dress wasn't what caught the eye of most though, rather it was the hired 'help' masked and making sure to attend to Clinton's length train: